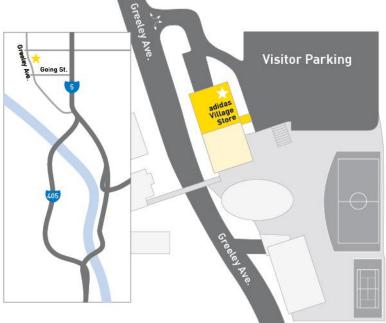

## ENJOY 50%

At the adidas village store with our employee discount.

5060 North Greeley Ave. Portland, OR 97217

971-234-8536

**Holiday Hours:** 

Sun-Sat, 10 am to 9 pm November 21, 10 am to 7 pm Closed Thanksgiving Day