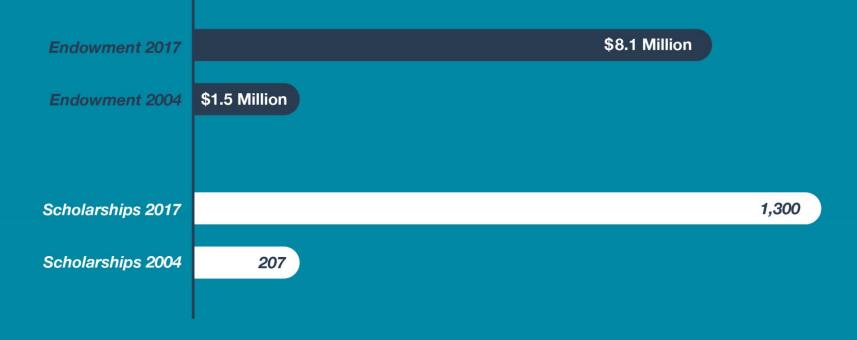

## Our progress

### Scholarships by Campus

Awarded 1,300 scholarships in FY17-18 **273 Cascade Campus** 351 Rock Creek Campus 234 Southeast Campus 442 Sylvania Campus