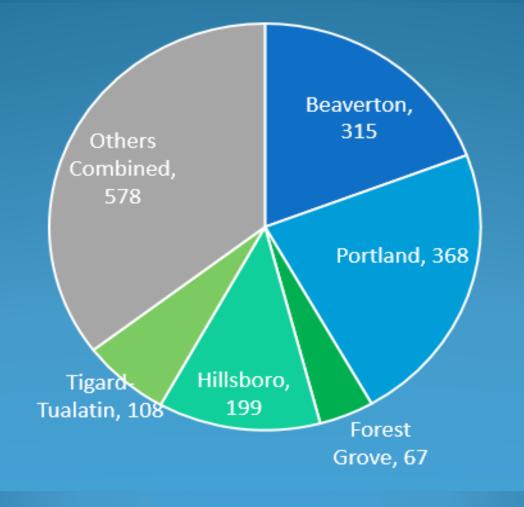

?

OP students must:

- Work toward a financial aid eligible certificate or a degree
- Register for at least <sup>1</sup>/<sub>2</sub> time (6 credits) per term
- Maintain a cumulative 2.0 GPA / pass at least 67% of attempted credits
- Complete a "First Year Experience" designed by PCC

## What is Oregon Promise? State-wide:

19,223 Applications were submitted

14,451 applicants were eligible

9,981 listed an Oregon CC

# What is Oregon Promise? At PCC:

2,622 eligible applicants rec'd from OSAC 1,872 students awarded **1,645 registered for fall term** 

#### **OP Students are...**

- 53% are Female, 44% Male, and 3% Not reported
- 179 are undocumented students (ORSAA)
- Graduates from 133 different high schools, 27 home schooled and 25 GED Completers

# **OP Counts Summary by District**



# **OP Students by High School**

| ACE Academy                   | 3  |  |
|-------------------------------|----|--|
| Aim Fir Ridge Campus          | 1  |  |
| Alliance Academy              | 1  |  |
| Alliance HS at Meek ProTech   | 9  |  |
| Aloha High School             | 74 |  |
| Amity High School             | 1  |  |
| Arts And Communication Hs     | 11 |  |
| Arts and Technology           | 5  |  |
| Ashland High School           | 5  |  |
| Astoria Senior High School    | 2  |  |
| Baker Valley Christian School | 1  |  |
| Banks High School             | 11 |  |
| Beaverton High School         | 61 |  |
| Bend Senior High School       | 2  |  |
| Benson Polytech High School   | 38 |  |
| Brookings Harbor High School  | 2  |  |
| C S Lewis Academy             | 2  |  |
| Canby