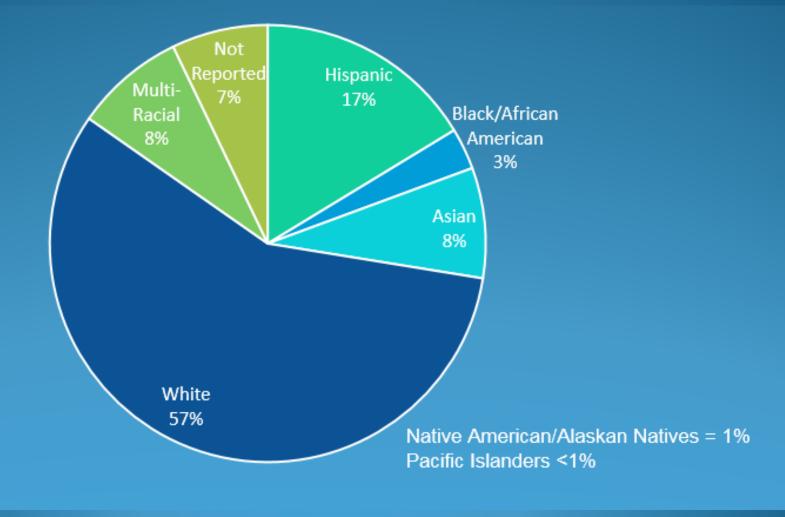

# **Recent HS Graduates at PCC**

|                           | Fall 2015 | Fall 2016 |         |
|---------------------------|-----------|-----------|---------|
|                           | Total     | Total     | OP Only |
| *Prior year HS Grads @PCC | 2,413     | 2,977     | 1,645   |
| % Enrolled Full-Time      | 56%       | 62%       | 74%     |
| Students of Color         |           |           |         |
| Hispanic                  | 15%       | 16%       | 17%     |
| Black/African-American    | 5%        | 5%        | 3%      |
| Asian/Pacific Islander    | 11%       | 9%        | 9%      |
| Multi-Racial              | 9%        | 8%        | 8%      |
| % Not Reported            | 7%        | 7%        | 7%      |