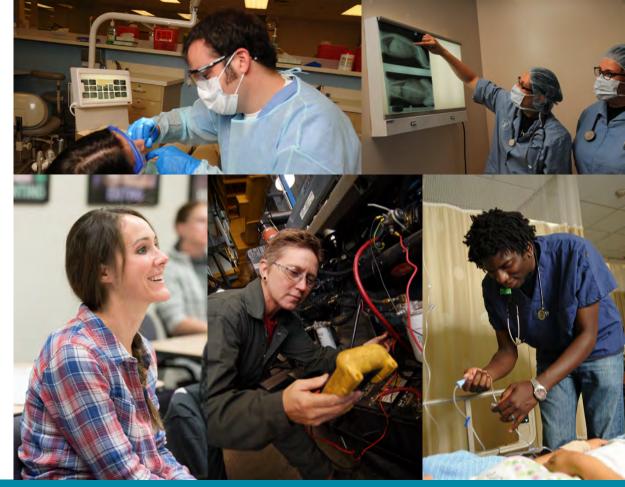

### Career programs unique to Sylvania

- Nursing
- Radiography
- Dental Hygiene/Dental Assisting
- Automotive Service
   Technology
- Graphic Design

In addition to these career/technical programs, most Sylvania students plan to transfer to complete a bachelor's degree, with Portland State University the most common transfer destination.

Name of speaker | Department | Date

Strong transfer programs in STEM, Visual/Performing Arts, Humanities, and Social Sciences are also found at Sylvania, with excellent facilities housing them.