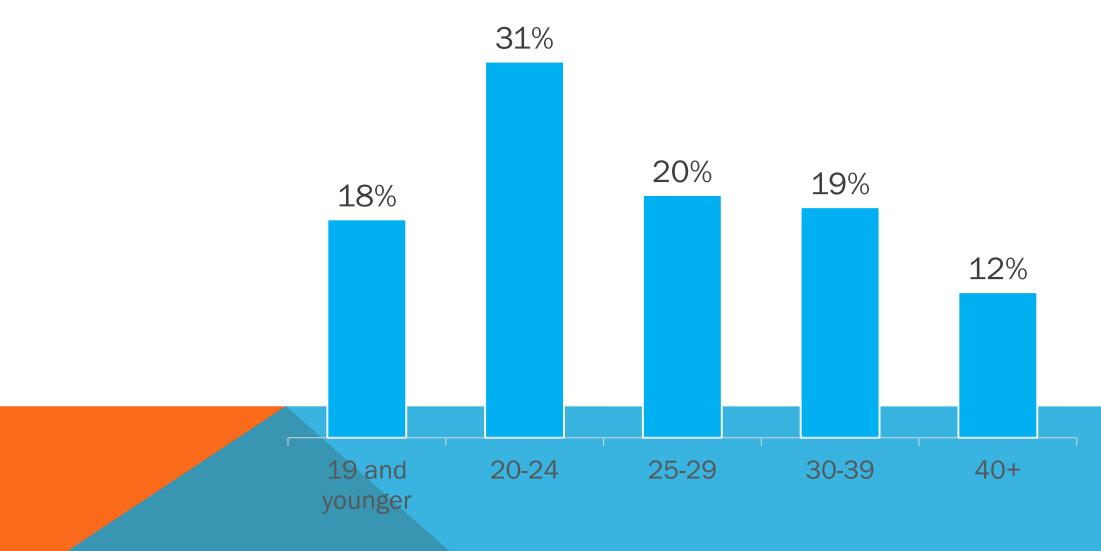

## PORTLAND COMMUNITY COLLEGE ROCK CREEK CAMPUS SEPTEMBER 17, 2015, HILL, CAMPUS PRESIDENT DR.



#### FTE: 10-Year Trends by Campus



RC +86%

RC -13%

#### Rock Creek Students (F2014)



#### Rock Creek Students (F2014)



#### RC Students by Class Location (F2014)

**On-Campus Only** 



58%

DL Only



32%

On-Campus & DL

9%

#### ADDITIONAL RC STUDENT INFO (F2014)



**783 VETERANS** 

**Disability Services** 



511 Students

#### 2013-14 HS GRADS @ PCC, FALL 2014

| Unduplicated<br>Count | SY  | CA  | RC  | SE  |
|-----------------------|-----|-----|-----|-----|
| 2,221                 | 881 | 424 | 904 | 599 |











260-ACRE RC CAMPUS
OPENED 1976
PARKS, 9 BUILDINGS, WOODLANDS, WETLANDS AND GRASSLAND



#### **2015 SUMMER PROJECTS:**

- 16 Fortis/FMS simultaneous projects
- Seismic and acoustical modifications Building 2 & 3
- Relocated Computer Resource Center
- Opened mall area of old CRC
- Main entry modifications
- Remove existing floor in gym and weight rooms, new laundry room, two new gend