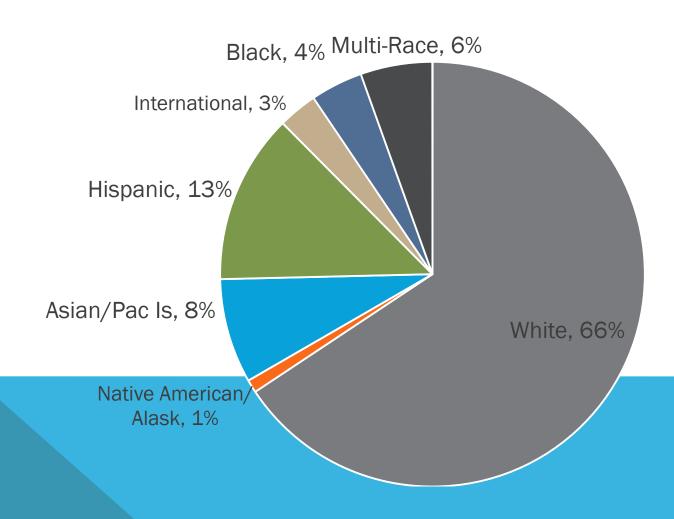

## PORTLAND COMMUNITY COLLEGE ROCK CREEK CAMPUS SEPTEMBER 17, 2015, HILL, CAMPUS PRESIDENT DR.



#### FTE: 10-Year Trends by Campus



RC +86%

RC -13%

#### Rock Creek Students (F2014)



#### Rock Creek Students (F2014)



#### RC Students by Class Location (F2014)

**On-Campus Only** 



58%

DL Only



32%

On-Campus & DL

9%

#### ADDITIONAL RC STUDENT INFO (F2014)



**783 VETERANS** 

**Disability Services** 



511 Students

#### 2013-14 HS GRADS @ PCC, FALL 2014

| Unduplicated<br>Count | SY  | CA  | RC  | SE  |
|-----------------------|-----|-----|-----|-----|
| 2,221                 | 881 | 424 | 904 | 599 |











260-ACRE RC CAMPUS
OPENED 1976
PARKS, 9 BUILDINGS, WOODLANDS, WETLANDS AND GRASSLAND



#### **2015 SUMMER PROJECTS:**

- 16 Fortis/FMS simultaneous projects
- Seismic and acoustical modifications Building 2 & 3
- Relocated Computer Resource Center
- Opened mall area of old CRC
- Main entry modifications
- Remove existing floor in gym and weight r