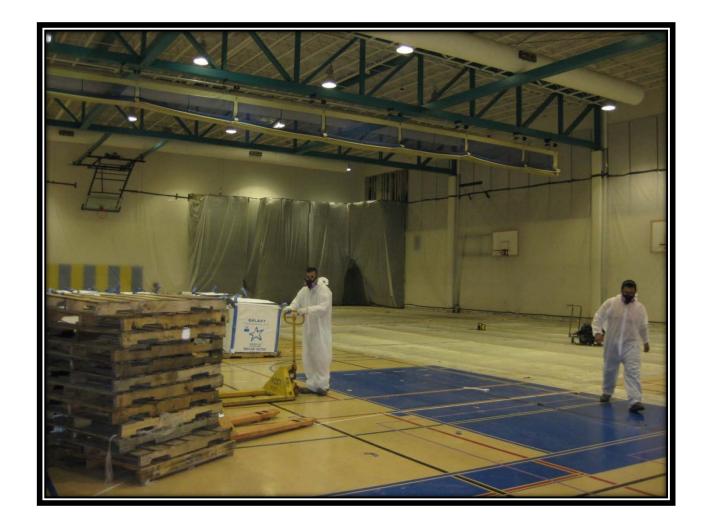

#### **Gym Upgrades**

- New Gym Floor
- New weight room floor
- 2 Gender neutral bathrooms
- 1 laundry room
- 1 new foyer
- No more bleachers