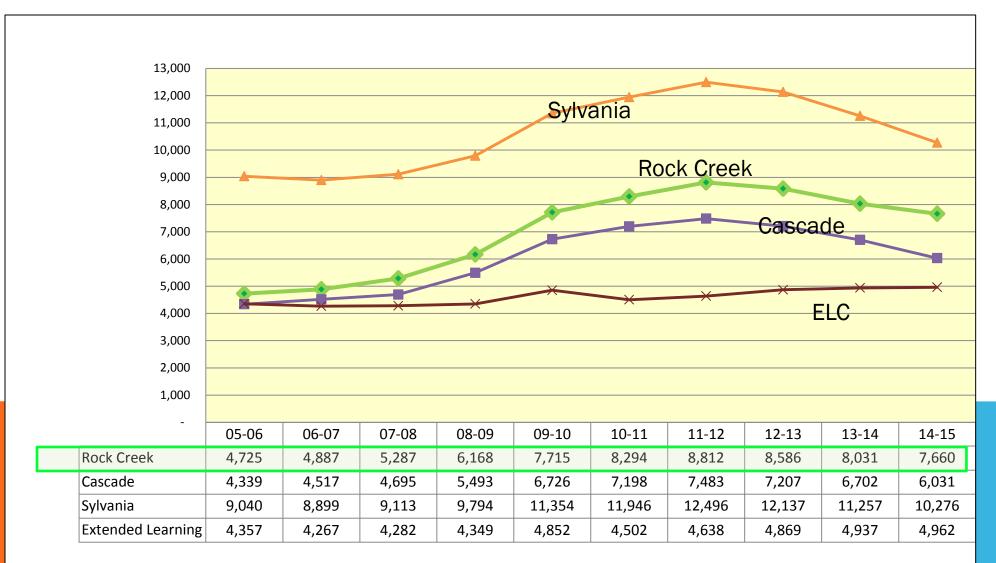

## PORTLAND COMMUNITY COLLEGE ROCK CREEK CAMPUS SEPTEMBER 17, 2015, HILL, CAMPUS PRESIDENT DR.



#### FTE: 10-Year Trends by Campus



RC +86%

RC -13%

#### Rock Creek Students (F2014)



#### Rock Creek Students (F2014)



#### RC Students by Class Location (F2014)

**On-Campus Only** 



58%

DL Only



32%

On-Campus & DL

9%

#### ADDITIONAL RC STUDENT INFO (F2014)



**783 VETERANS** 

**Disability Services** 



511 Students

#### 2013-14 HS GRADS @ PCC, FALL 2014

| Unduplicated<br>Count | SY  | CA  | RC  | SE  |
|-----------------------|-----|-----|-----|-----|
| 2,221                 | 881 | 424 | 904 | 599 |











260-ACRE RC CAMPUS
OPENED 1976
PARKS, 9 BUILDINGS, WOODLANDS, WETLANDS AND GRASSLAND



#### **2015 SUMMER PROJECTS:**

- 16 Fortis/FMS simultaneous projects
- Seismic and acoustical modifications Building 2 & 3
- Relocated Computer Resource Center
- Opened mall area of old CRC
- Main entry mod