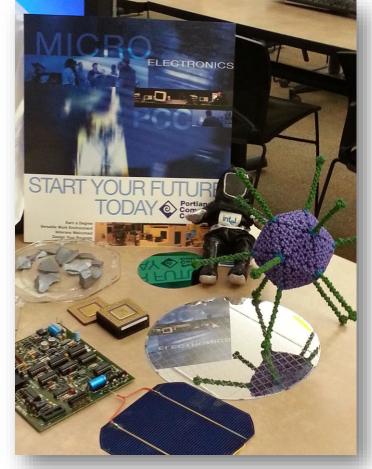

## Fall STEM workshop with Adelante Mujeras-Chicas

3D printing and careers in Microelectronics

#### MeMT project

\$879,337 National Science Foundation for Scholarship in Science, Technology, Engineering & Mathematics (S-STEM) awarded to the RC Microelectronics Program.