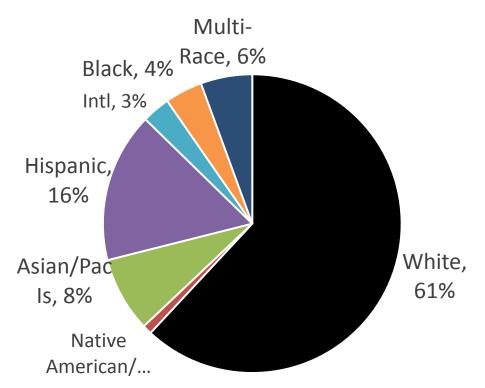

#### Forty Years Providing Outstanding, Affordable Education

PCC Rock Creek
Fall 2016 fte Distribution
(10,710 total students)