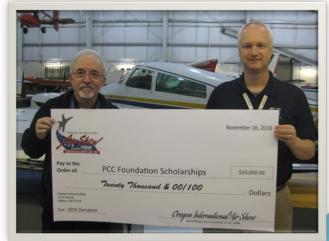

#### **Aviation Scholarships**

Walter Enrique, Head coach Carlos Arevalo, Assistant coach