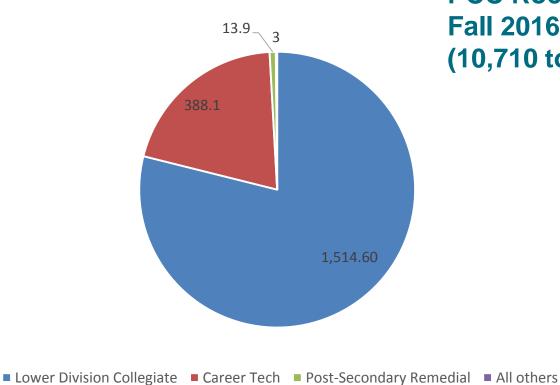

#### Forty Years Providing Outstanding, Affordable Education

PCC Rock Creek
Fall 2016 fte Distribution
(10,710 total students)