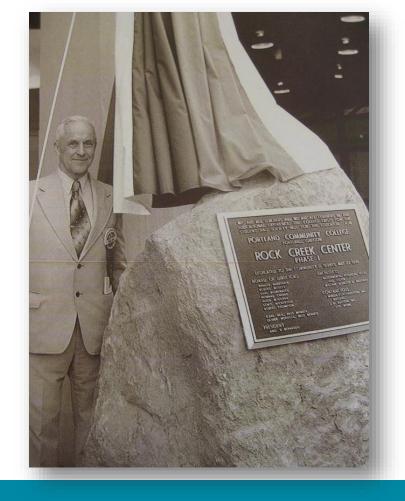

May 1976

**Dr. Amo DeBernardis** dedicated

**Rock Creek Center** 

"You didn't have to be a genius to see that Washington County was where the land was and deduce that is where people are going to build their homes. We should be there, too."

PCC President Amo DeBernardis

# In 1976, Phase One of the Rock Creek Campus was completed