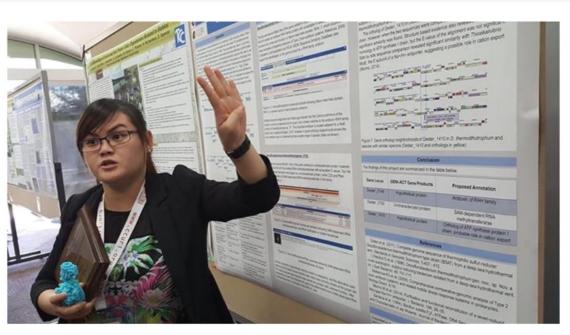

## Fall STEM workshop with Adelante Mujeras-Chicas

3D printing and careers in Microelectronics

#### MeMT project

\$879,337 National Science Foundation for Scholarship in Science, Technology, Engineering & Mathematics (S-STEM) awarded to the RC Microelectronics Program.