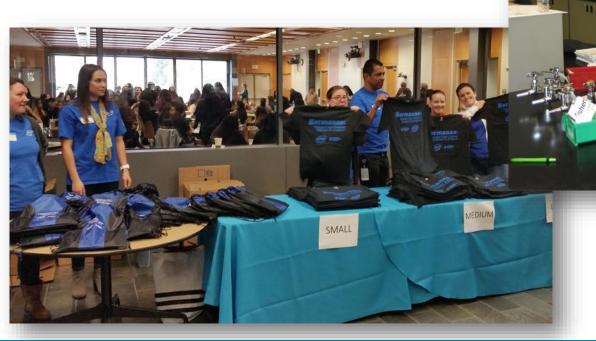

arch moving to campus
- Oregon Promise Manager located on campus

#### Campus West side



- Farm manager house replaced
- New cattle handling area and barn
- Clean Water Service project to control invasive species
- O New egress road exiting to 185<sup>th</sup>
- Moved haz mat containers



#### Rock Creek Child Development Center



- 56 toddlers and preschoolers
- 6,400 sq ft
- 4,500 sq ft play area
- 600 covered outdoor play area
- 3 classrooms
- \$2.9 m. project
- Management lease contract
- Opening Fall 2017

#### Transform the community through opportunity















#### **Aviation Scholarships**





Walter Enrique, Head coach Carlos Arevalo, Assistant coach



#### Create a nationally renowned culture for diversity, equity & inclusion











#### Las Hermanas Conference









#### **PCC DREAMers**









## Achieve sustainable excellence in all operations







#### Achieve sustainable excellence in all operations















016

## Rock Creek Campus