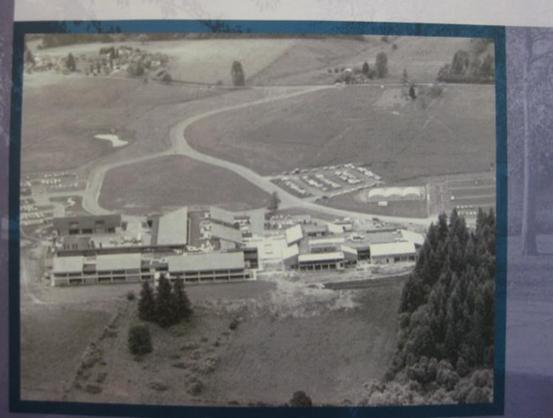

May 1976

**Dr. Amo DeBernardis** dedicated

**Rock Creek Center** 

"You didn't have to be a genius to see that Washington County was where the land was and deduce that is where people are going to build their homes. We should be there, too."

# In 1976, Phase One of the Rock Creek Campus was completed