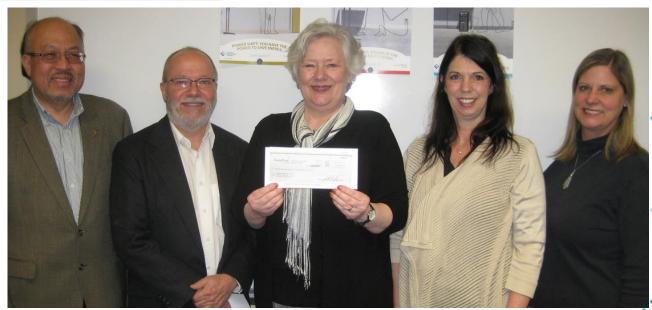

#### MeMT project

\$879,337 National Science Foundation for Scholarship in Science, Technology, Engineering & Mathematics (S-STEM) awarded to the RC Microelectronics Program.