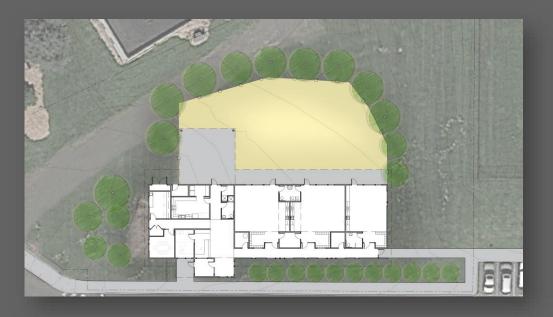

#### Rock Creek Child Development Center

- 56 toddlers and preschoolers
- 6,400 sq ft
- 4,500 sq ft play area
- 600 covered outdoor play area
- 3 classrooms
- \$2.9 m. project
- Management lease contract
- Opening Fall 2017