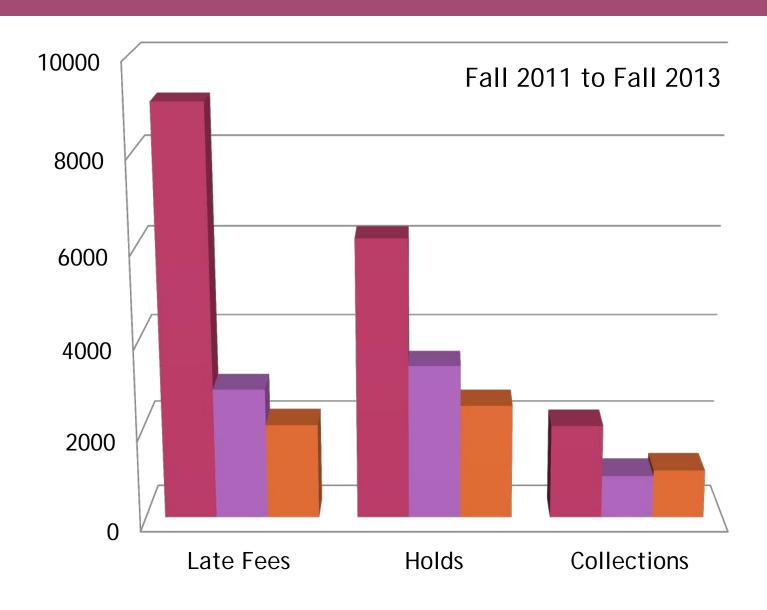

cial Access and Business Processes
- Improve Access to Scholarships via the PCC Foundation
- Demystify Financial Aid
- Increase Financial Education
- Support Veterans
- Establish Loan Default Prevention

## STRENGTHENING PCC'S FINANCE-RELATED SERVICES









# "MAKING EVERY TRANSACTION A LEARNING OPPORTUNITY"

PCC students will have access to financial literacy education that provides accurate and current information, resources and assistance.





Guides to Student Success (available to all PCC students)

- Student's Guide to Money
- Managing Your Financial Aid
- Your Scholarship Application Guide

Mandatory Financial Literacy (Financial Aid Students on FA Probation)

http://www.pcc.edu/resources/panther -tracks/

#### ACCESS TO IMPROVED RESOURCES





#### REMOVING FINANCIAL BARRIERS



#### INCREASING RETENTION

Total improvement in Fall to Winter Retention: 2008 to 2012



#### FLAIR OUTCOMES

- Increase fall to winter retention for students with financial holds (28% in Fall 2010, now 64% in Fall 2013)
- Improve median financial aid processing time (78 days in AY10-11, now 52 days in AY12-13)
- Lower PCC's 3-year student loan default rate (16% reported in 2009, now 20% reported in 2013)
- Reduce the percentage of Veterans who re-certify academic plans (71% in Fall 2009, now 48% in Fall 2012)
- Increase the number of major gift donors at the PCC Foundation (20 major gift prospects in 2009, now 75 major gift prospects in 2013)
- Increase the number of alumni responses to the PCC Foundation (400 annual responses in 2009, now 2,190 annual responses in 2012-13)

### HANDOU