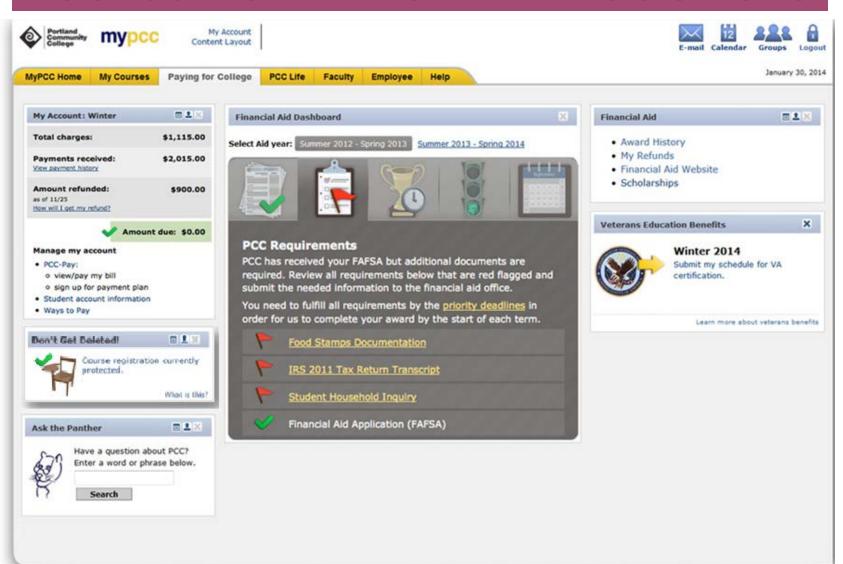

s

#### FLAIR GOALS



- Improve Financial Access and Business Processes
- Improve Access to Scholarships via the PCC Foundation
- Demystify Financial Aid
- Increase Financial Education
- Support Veterans
- Establish Loan Default Prevention

## STRENGTHENING PCC'S FINANCE-RELATED SERVICES









# "MAKING EVERY TRANSACTION A LEARNING OPPORTUNITY"

PCC students will have access to financial literacy education that provides accurate and current information, resources and assistance.





Guides to Student Success (available to all PCC students)

- Student's Guide to Money
- Managing Your Financial Aid
- Your Scholarship Application Guide

Mandatory Financial Literacy (Financial Aid Students on FA Probation)

http://www.pcc.edu/resources/panther -tracks/

#### ACCESS TO IMPROVED RESOURCES





#### REMOVING FINANCIAL BARRIERS



#### INCREASING RETENTION

Total improvement in Fall to Winter Retention: 2008 to 2012



#### FLAIR OUTCOMES

- Increase fall to winter retention for students with financial holds (28% in Fall 2010, now 64% in Fall 2013)
- Improve median financial aid processing time (78 days in AY10-11, now 52 days in AY12-13)
- Lower PCC's 3-year student loan default rate (16% reported in 2009, now 20% reported in 2013)
- Reduce the percentage of Veterans who re-certify academic plans (71% in Fall 2009, now 48% in Fall 2012)
- Increase the number of major gift donors at the PCC Foundation (20 major gift prospects in 2009, now 75 major gift prospects in 2013)
- Increase the number of alumni responses to the PCC Foundation (400 annual responses in 2009, now 2,190 an