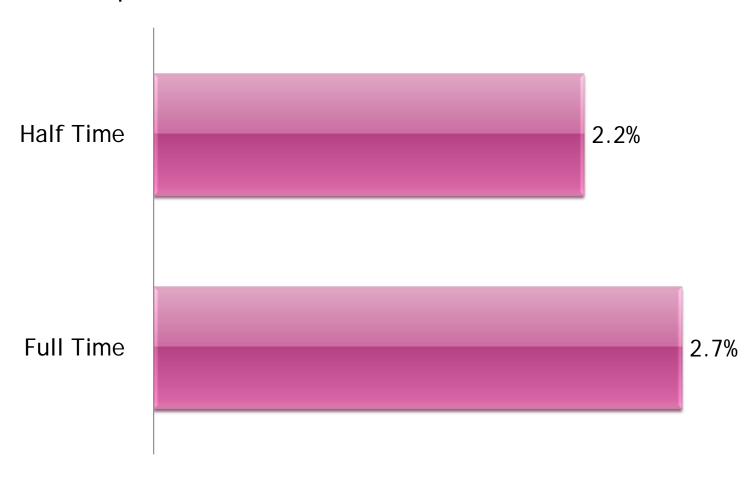

#### INCREASING RETENTION

Total improvement in Fall to Winter Retention: 2008 to 2012