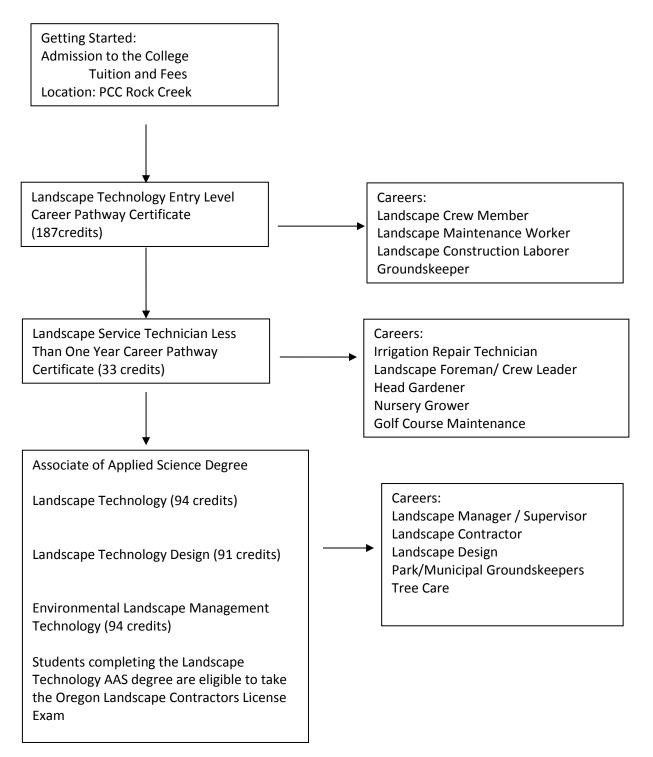

### **Degrees and Certificates:**

Alcohol and Drug Counselor AAS Addiction Studies One-Year Certificate Automotive Service Technology AAS Automotive Service Technology Two-Year Certificate **Electronic Engineering Technology One-Year Certificate Microelectronics Technology AAS Automated Manufacturing Technology AAS** Solar Voltaic Manufacturing Technology AAS Landscape Technology AAS Landscape Technology: Design AAS Environmental Landscape Management Technology AAS Landscape Service Technician One-Year Certificate New: Landscape Technology Entry Level Career Pathway Certificate Marketing AAS Marketing One-Year Certificate

Landscape Service Technician Elective List

Alcohol and Drug Program Prerequisites

**Automotive Service Prerequisites** 

**Graphic Design Prerequisites** 

**Veterinary Technology Prerequisites** 

Roadmap draft -

Create a rough draft of the roadmap for the occupation, use arrows to identify connections or linkages. Include the entry point, certification(s), degree, transfer degree, certification, employment opportunities and salary range. (Please see Roadmap Sample, contact Curriculum Office for more guidance.)

Salary Range:

For entry-level Landscape positions, the average hourly wage in Portland Metro area is \$14.33/hour, salary of \$30,000/year.