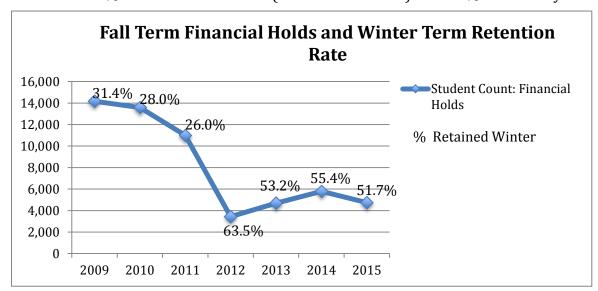

Increase retention rate for students on financial hold, fall to winter term (the percent of students on financial hold in Fall Term who subsequently enroll in at least one class for credit and are still enrolled by the 4th week of Winter Term). A financial hold prevents registration for a subsequent term.

Goal - from 31.4% of Fall Term students (with financial hold) to 37.4% retained by 2015

| Fall | Student Count:  | Retained:   |
|------|-----------------|-------------|
| Term | Financial Holds | Winter Term |
| 2009 | 14,167          | 31.4%       |
| 2010 | 13,582          | 28.0%       |
| 2011 | 10,990          | 26.0%       |
| 2012 | 3,442           | 63.5%       |
| 2013 | 4,689           | 53.2%       |
| 2014 | 5,785           | 55.4%       |
| 2015 | 4,746           | 51.7%       |