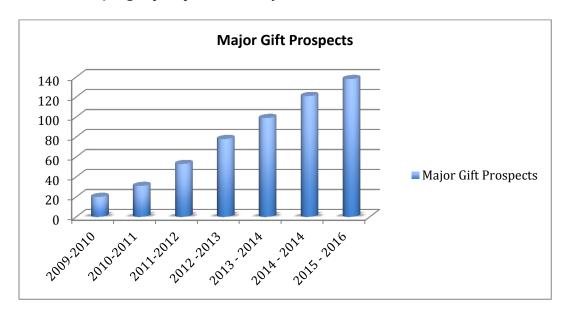

<sup>\*</sup>In 2015, the PCC Foundation and the Title III FLAIR grant funded a twenty year endowment of \$316,000.00

**Increase the number of major gift prospects** (major gift prospects are those donors qualified to make a gift of \$50,000.00 or greater to the PCC Foundation).

**Goal –** from **20** major gift prospects to **60** by 2015

| Grant Year             | Major Gift |
|------------------------|------------|
| (Oct. 1 – Sept.<br>30) | Prospects  |
| 2009 - 2010            | 20         |
| 2010 -2011             | 31         |
| 2011 -2012             | 53         |
| 2012 -2013             | 78         |
| 2013 - 2014            | 99         |
| 2014 - 2014            | 121        |
| 2015 - 2016            | 138        |