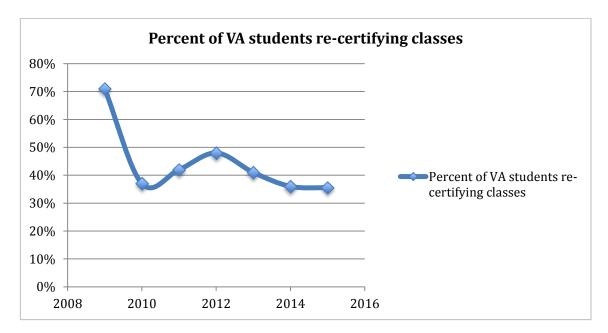

Reduce the percent of VA benefit applicants who have to re-certify (reduce re-certification, reduce barriers for enrollment by aligning long-term academic advising with the requirements of each student's VA benefit chapter).

Goal – from 71% of applicants who re-certify to 45% by 2015

| Fall | Percent of VA students |
|------|------------------------|
| Term | re-certifying classes  |
| 2009 | 71%                    |
| 2010 | 37%                    |
| 2011 | 42%                    |
| 2012 | 48%                    |
| 2013 | 41%                    |
| 2014 | 36%                    |
| 2015 | 35.5%                  |