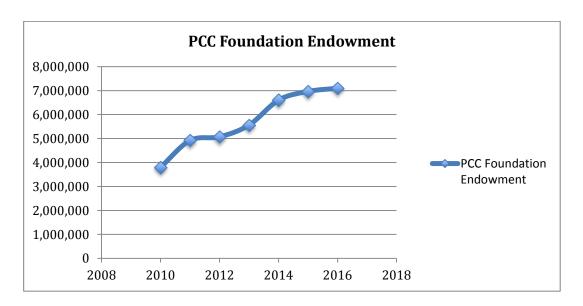

#### Increase the institution's endowment.

| Fiscal Year | PCC Foundation |
|-------------|----------------|
| (July 1)    | Endowment      |
|             |                |
| 2010        | \$3,799,341    |
| 2011        | \$4,921,431    |
| 2012        | \$5,072,663    |
| 2013        | \$5,561,659    |
| 2014        | \$6,604,159    |
| 2015        | \$6,966,204*   |
| 2016        | \$7,100,100    |

<sup>\*</sup>In 2015, the PCC Foundation and the Title III FLAIR grant funded a twenty year endowment of \$316,000.00

**Increase the number of major gift prospects** (major gift prospects are those donors qualified to make a gift of \$50,000.00 or greater to the PCC Foundation).