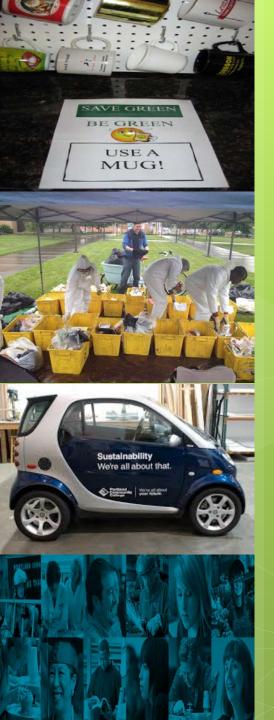

## Green Office Program

# Next Steps

• Secure staff & management buy-in

- Schedule monthly meetings
- Go through checklist and complete initial audit
- Contact sustainability staff for resources
- Work on greening your office
- Apply for Green Office Certification if desired