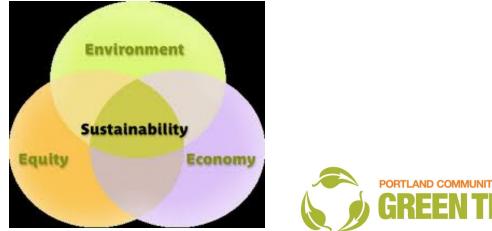

## Sustainability

 Meets the needs of the present without compromising the ability of future generations to meet their needs

- Requires the reconciliation of environmental, social equity, and economic demands.
- Also referred to as the 'three Es' or triple-

bottom line