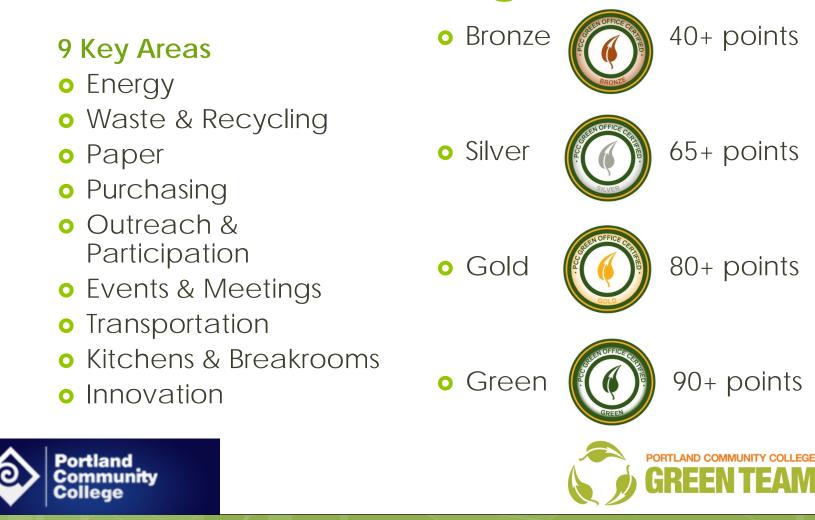

# Next Steps

• Secure staff & management buy-in

- Schedule monthly meetings
- Go through checklist and complete initial audit
- Contact sustainability staff for resources
- Work on greening your office
- Apply for Green Office Certification if desired