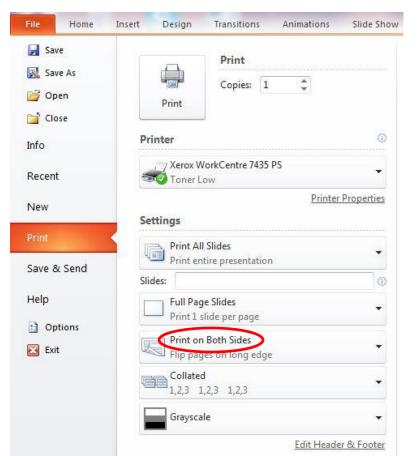

## Remember to print double-sided!

If one in every four office workers only printed double-sided copies, 130 billion sheets of paper would be saved each year. – The Green Book

Remember to print double-sided!

If one in every four office workers only printed double-sided copies, 130 billion sheets of paper would be saved each year. – The Green Book

| ile Home                                    | Insert                   | Design                                   | Transitions                        | Animations | Slide Show                    |
|---------------------------------------------|--------------------------|------------------------------------------|------------------------------------|------------|-------------------------------|
| a Save<br>Save As<br>→ Open<br>Close<br>nfo | Pr                       | Print                                    | Print<br>Copies: 1                 | \$         | 0                             |
| Recent                                      | Xerox WorkCentre 7435 PS |                                          |                                    |            | •                             |
| New                                         | Se                       | ettings                                  |                                    | Printer    | Properties                    |
| Print                                       | <b>K</b>                 | Print Al                                 | l Slides                           |            |                               |
| Save & Send                                 |                          | Print en                                 | itire presentation                 | 1          | ]0                            |
| Help                                        |                          | 1. 1. 1. 1. 1. 1. 1. 1. 1. 1. 1. 1. 1. 1 | <b>je Slides</b><br>slide per page |            |                               |
| Dptions                                     |                          | Print or                                 | Both Sides                         | :          | •                             |
|                                             |                          | Collated<br>1,2,3 1                      | d<br>.,2,3 1,2,3                   |            | ÷                             |
|                                             | 5                        | Graysca                                  | le                                 |            | •                             |
|                                             |                          |                                          |                                    | Edit Heade | e <mark>r &amp; Footer</mark> |