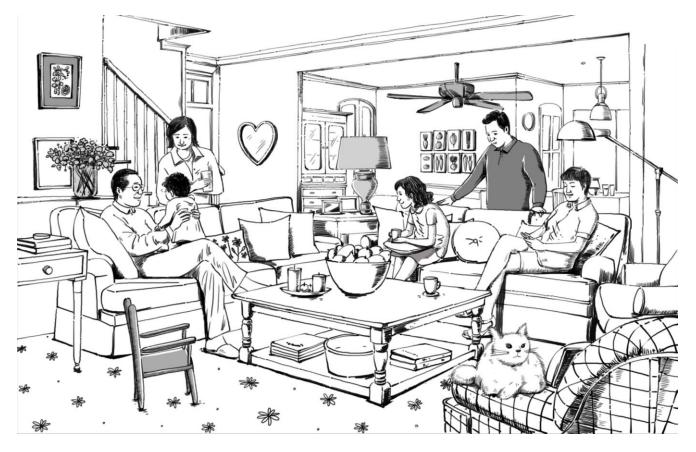

## GRAMMAR WORKSHEET THERE IS / THERE ARE with PREPOSITIONS

• Look at the picture and decide if each statement is true or false.

- 1. There are seven people in the picture. TRUE / FALSE
- 2. There is a cat on a chair. TRUE / FALSE
- 3. There is a woman standing behind a sofa. TRUE / FALSE
- 4. There aren't any cups on the table. TRUE / FALSE
- 5. There are some books under the coffee table. TRUE / FALSE
- 6. There is a small chair in front of the coffee table. TRUE / FALSE
- 7. There aren't any children in the living room. TRUE / FALSE
- 8. There are some flowers in front of a man. TRUE / FALSE
- 9. There is a fan in the picture. TRUE / FALSE
- 10. There is a small dog next to a chair. TRUE / FALSE

## GRAMMAR WORKSHEET

'There is' / 'There are' (with prepositions of place) **Grammar Focus** 

Level Beginner to Elementary

## **ANSWER KEY**

My Notes

- 1. FALSE 6. TRUE 2. TRUE 7. FALSE
- 3. TRUE 8. FALSE
- 4. FALSE 9. TRUE
- 5. TRUE 10. FALSE