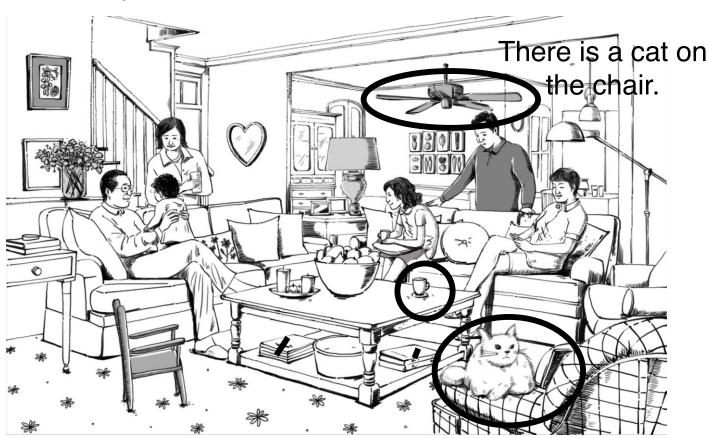

### six

- 1. There are seven people in the picture. TRUE / FALSE
- 2. There is a cat on a chair. TRUE FALSE
- 3. There is a woman standing behind a sofa. TRUE / FALSE
- 4. There aren't any cups on the table. TRUE / FALSE\_
- 5. There are some books under the coffee table. TRUE / FALSE
- **6.** There is a small chair in front of the coffee table. **TRUE / FALSE**
- 7. There aren't any children in the living room. TRUE / FALSE
- 8. There are some flowers in front of a man. TRUE / FALSE
- **9.** There is a fan in the picture. **TRUE / FALSE**
- **10.** There is a small dog next to a chair. **TRUE / FALSE**