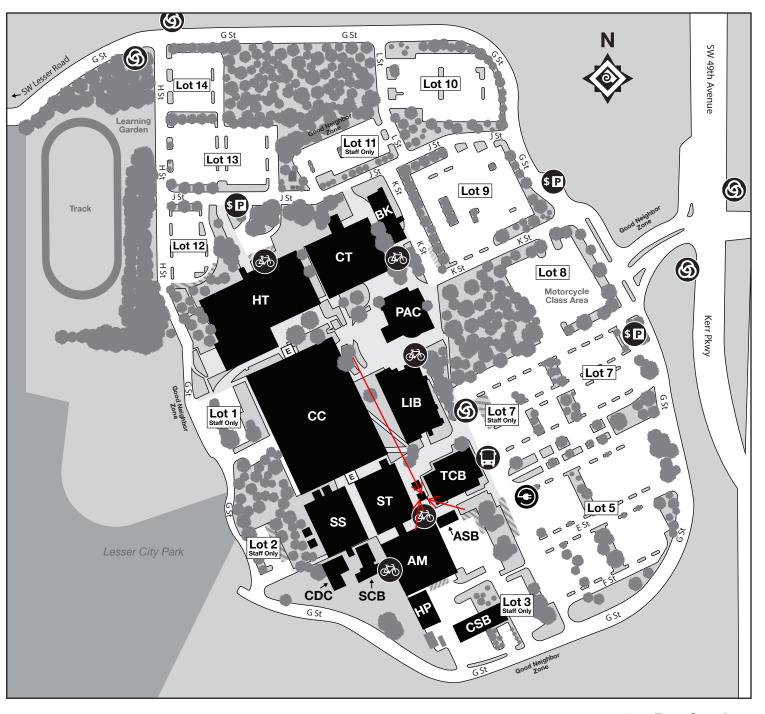

## **Sylvania Campus**

## Portland Community College 12000 SW 49th Ave Portland, OR 97219

pcc.edu/sylvania

Daily Parking Permit Stations

Bicycle Parking

PCC Shuttle Stop

**Electric Charging Station** 

TriMet Stop

Accessible Parking

Elevator (outdoor access)

## **Buildings**

AM Automotive & Metals Bldg

**ASB** Automotive Storage Bldg

**BK** Bookstore

**CC** Amo De Bernardis College Center

**CDC** Childcare Development Center

**CSB** College Service Building

CT Communications Technology Bldg

**HP** Heat Plant

HT Health Technology Bldg

**LIB** Library

**PAC** Performing Arts Center

SCB South Classroom Bldg

SS Social Science BldgST Science & Technology Bldg

TCB Technology Classroom Bldg

**Public Safety** (CSB Room 320) **Emergency 911** or 971-722-4444 **Non-Emergency** 971-722-4902