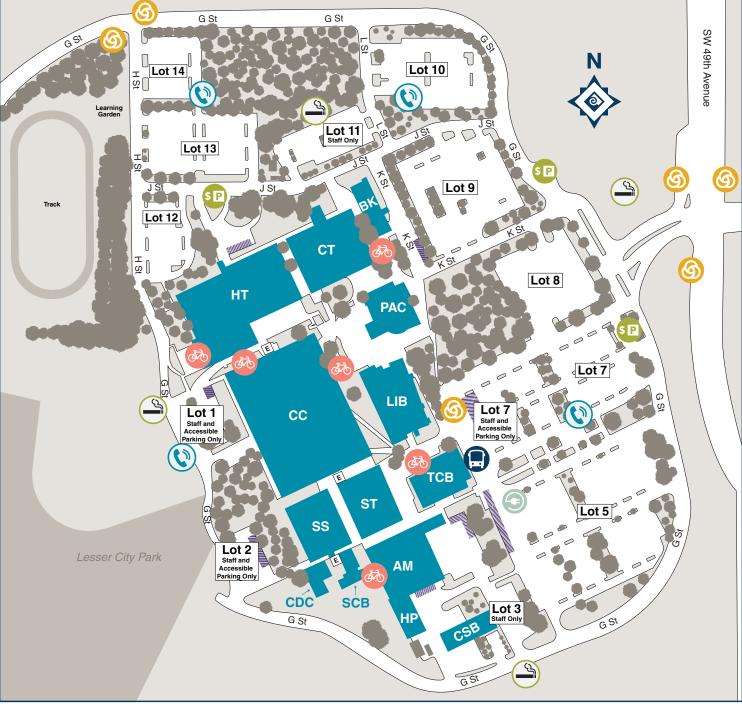

PORTLAND COMMUNITY COLLEGE

## **Sylvania Campus**

12000 SW 49th Ave Portland, OR 97219

pcc.edu/sylvania

## BUILDINGS

**AM** Automotive & Metals Bldg

BK **Bookstore** 

CC Amo De Bernardis College Center

**CDC** Child Development Center

**CSB** College Service Building

CT Communications Technology Bldg

HP **Heat Plant** 

HT Health Technology Bldg

LIB Library

**PAC** Performing Arts Center

**SCB** South Classroom Bldg

SS Social Science Bldg

ST Science & Technology Bldg

**TCB** Technology Classroom Bldg

## MAP ICONS

**Daily Parking Permit Stations** 

Blue Light Emergency Phone

**Electric Charging Station** Bicycle Parking

E **Designated Smoking Area** 

Elevator (Outdoor Access)

Accessible Parking

For detailed building and parking lot information, visit pcc.edu/map.