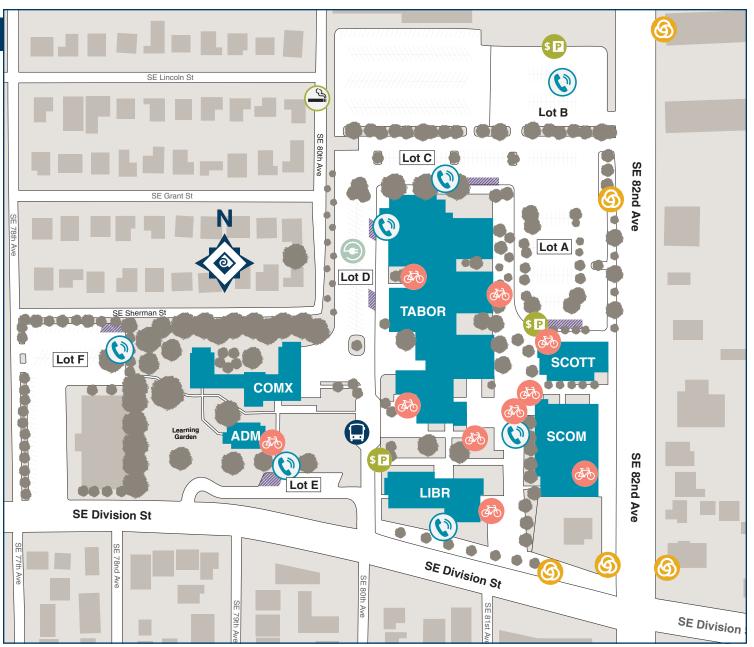

## PORTLAND COMMUNITY COLLEGE

## **Southeast Campus**

2305 SE 82nd Ave, Portland, OR 97216 pcc.edu/southeast

## BUILDINGS

| ADM   | Administration Hall  |
|-------|----------------------|
| COMX  | Community Hall Annex |
| LIBR  | Library              |
| SCOM  | Student Commons      |
| SCOTT | Mt. Scott Hall       |
| TABOR | Mt. Tabor Hall       |

## MAP ICONS

- 6 **TriMet Stop**
- PCC Shuttle Stop
- \$P **Daily Parking Permit Stations**
- Blue Light Emergency Phone
  - **Electric Charging Station**
- **A Bicycle Parking** 
  - **Designated Smoking Area**
  - **Accessible Parking**

For detailed building and parking lot information, visit pcc.edu/map.