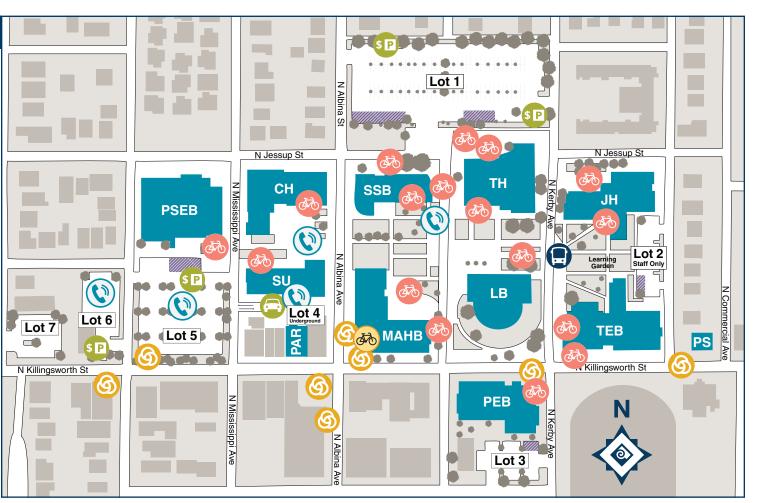

PORTLAND COMMUNITY COLLEGE

**Cascade Campus** 

705 N Killingsworth St. Portland, OR 97217 pcc.edu/cascade

## BUILDINGS

| СН   | Cascade Hall                                     |
|------|--------------------------------------------------|
| JH   | Jackson Hall                                     |
| LB   | Library                                          |
| MAHB | Moriarty Arts Building                           |
| PAR  | Paragon Building                                 |
| PEB  | Physical Education Building (Cascade Gym)        |
| PS   | Public Safety                                    |
| PSEB | Public Service Education<br>Building             |
| SSB  | Student Service Building                         |
| SU   | Student Union                                    |
| TEB  | Margaret Carter Technology<br>Education Building |
| тн   | Terrell Hall                                     |

For detailed building and parking lot information, visit pcc.edu/map.

## MAP ICONS

- **TriMet Stop** 6
- PCC Shuttle Stop
- **Daily Parking Permit Stations**
- **Blue Light Emergency Phone**
- **Electric Charging Station**
- 50 **Bicycle Parking**
- 870 3 **Biketown Electric Bikes** 
  - **Designated Smoking Area**
  - **Accessible Parking**

**Underground Parking Garage (Lot 4)** 

The garage is located under the Student Union (SU). The entrance is located on N Mississippi Ave, just north of N Killingsworth St. Accessible parking, pay stations and electrical charging stations can be found in the parking garage.