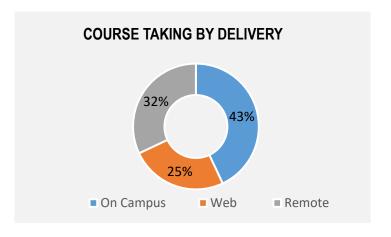

Students** (2022-23)

# ANNUAL ENROLLMENT 51,033 Total Undup Students

34,150 Credit Students 18,657 Non-Credit/CEU Students 17,999 Full-Time Equivalent (FTE)

### **AGE**

Credit Students: 56% <25 years
Average age 26 years

Non-Credit Students: 13% <25 years Average age 44 years

#### **GENDER**

Credit Students: 53% Female, 41% Male, 5% Nonbinary, 2% Unreported

Non-Credit Students: 56% Female, 25% Male, 1% Nonbinary, 17% Unreported

#### PELL GRANT RECIPIENTS

31% of credit students

## **ENROLLMENT INTENSITY**

39% of credit students attend Full-time 61% of credit students attend Part-time

#### FIRST GENERATION STATUS

48.5% of credit students are from families where neither parent/guardian completed a 4-yr degree

#### **CREDENTIALS AWARDED**



2,920 Degrees1,612 Certificates