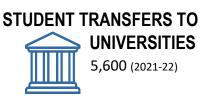

udents** (2022-23)

# ANNUAL ENROLLMENT 51,033 Total Undup Students

34,150 Credit Students 18,657 Non-Credit/CEU Students 17,999 Full-Time Equivalent (FTE)

### **AGE**

Credit Students: 56% <25 years
Average age 26 years

Non-Credit Students: 13% <25 years Average age 44 years

#### **GENDER**

Credit Students: 53% Female, 41% Male, 5% Nonbinary, 2% Unreported

Non-Credit Students: 56% Female, 25% Male, 1% Nonbinary, 17% Unreported

#### PELL GRANT RECIPIENTS

31% of credit students

## **ENROLLMENT INTENSITY**

39% of credit students attend Full-time 61% of credit students attend Part-time

#### FIRST GENERATION STATUS

48.5% of credit students are from families where neither parent/guardian completed a 4-yr degree

#### **CREDENTIALS AWARDED**



2,920 Degrees1,612 Certificates