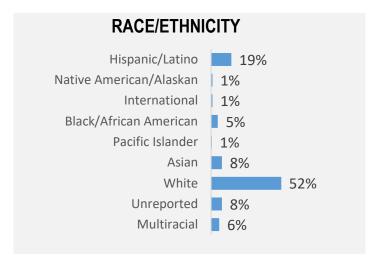

C Students** (2022-23)

# ANNUAL ENROLLMENT 51,033 Total Undup Students

34,150 Credit Students 18,657 Non-Credit/CEU Students 17,999 Full-Time Equivalent (FTE)

### **AGE**

Credit Students: 56% <25 years
Average age 26 years

Non-Credit Students: 13% <25 years Average age 44 years

#### **GENDER**

Credit Students: 53% Female, 41% Male, 5% Nonbinary, 2% Unreported

Non-Credit Students: 56% Female, 25% Male, 1% Nonbinary, 17% Unreported

#### PELL GRANT RECIPIENTS

31% of credit students

## **ENROLLMENT INTENSITY**

39% of credit students attend Full-time 61% of credit students attend Part-time

#### FIRST GENERATION STATUS

48.5% of credit students are from families where neither parent/guardian completed a 4-yr degree

#### **CREDENTIALS AWARDED**



2,920 Degrees1,612 Certificates