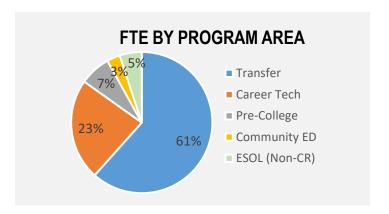

PCC Students** (2022-23)

# ANNUAL ENROLLMENT 51,033 Total Undup Students

34,150 Credit Students 18,657 Non-Credit/CEU Students 17,999 Full-Time Equivalent (FTE)

### **AGE**

Credit Students: 56% <25 years
Average age 26 years

Non-Credit Students: 13% <25 years Average age 44 years

#### **GENDER**

Credit Students: 53% Female, 41% Male, 5% Nonbinary, 2% Unreported

Non-Credit Students: 56% Female, 25% Male, 1% Nonbinary, 17% Unreported

#### PELL GRANT RECIPIENTS

31% of credit students

## **ENROLLMENT INTENSITY**

39% of credit students attend Full-time 61% of credit students attend Part-time

#### FIRST GENERATION STATUS

48.5% of credit students are from families where neither parent/guardian completed a 4-yr degree

#### **CREDENTIALS AWARDED**



2,920 Degrees1,612 Certificates