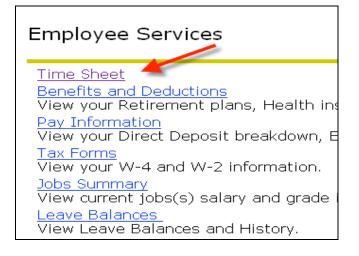

5. Click on Time Sheet

6. You will see a list of available time sheets to complete.

| Time Sheet Selection                                              |           |                                                              |  |  |  |  |  |
|-------------------------------------------------------------------|-----------|--------------------------------------------------------------|--|--|--|--|--|
|                                                                   |           | ime Sheet period from the pull-down list. Select Time Sheet. |  |  |  |  |  |
| Title and Department                                              | My choice | Pay Period and Status                                        |  |  |  |  |  |
| LIBRARY TECHNICIAN, 998467-03<br>Library & Media Services, T50100 | ۲         | 23-MAR-2008 to 05-APR-2008 Not Started 💌                     |  |  |  |  |  |
| Time Sheet                                                        |           |                                                              |  |  |  |  |  |