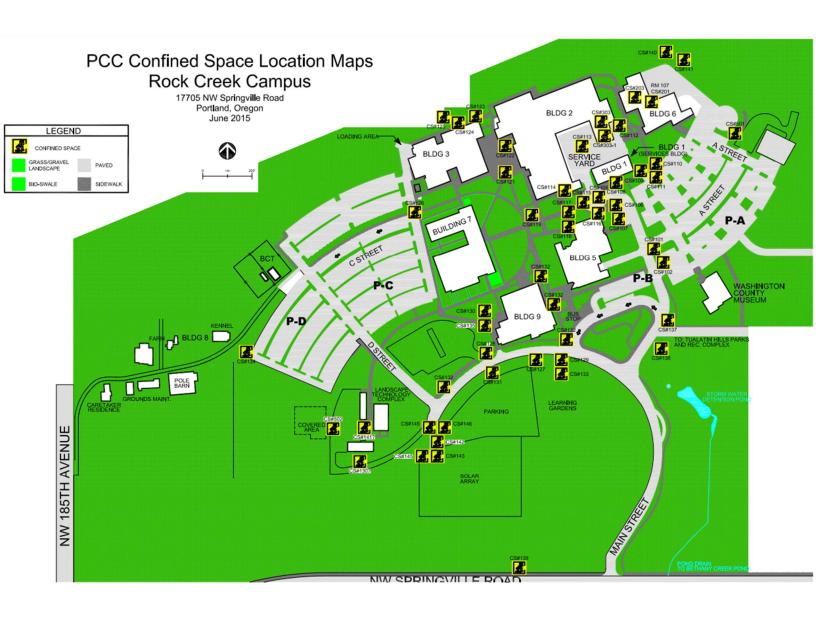

The following table provides index and initial space classification for spaces at Rock Creek Campus.

The numbers noted are related to notation on maps.

| Map<br>Location # | Building/Location                                         | Space Type or Name / Conditions         | Initial Classification |  |
|-------------------|-----------------------------------------------------------|-----------------------------------------|------------------------|--|
|                   | 100 - Vault with Single / Double and Triple Square Covers |                                         |                        |  |
|                   |                                                           | cludes: Backflow Preventer Vaults       | s, FDC valves and      |  |
| electrical vau    |                                                           |                                         |                        |  |
| 101               | NE Parking off A Street                                   | Electrical Double square metal          | PERMIT                 |  |
|                   | across from the loading                                   | covered vault.                          |                        |  |
| 100               | dock.                                                     |                                         | DEDMIT /               |  |
| 102               | NE Parking off A Street                                   | Communications Round manhole            | PERMIT /               |  |
|                   | across form the loading dock                              | cover with Verizon label on cover.      | ALTERNATIVE            |  |
| 103               | REMOVED                                                   | cover.                                  |                        |  |
| 104               | REMOVED                                                   |                                         |                        |  |
| 105               | Driveway to FMS/PS Yard                                   | Sewer or Storm water manhole in         | PERMIT                 |  |
| 100               | at Bldg. 1.                                               | roadway.                                |                        |  |
| 106               | Driveway to Yard at Bldg.                                 | Electrical Double metal hatch           | PERMIT                 |  |
|                   | 1.                                                        | vault at street light.                  |                        |  |
| 107               | Driveway to Yard at Bldg.                                 | Communications Round manhole            | PERMIT /               |  |
|                   | 1.                                                        | cover with Verizon label on             | ALTERNATIVE            |  |
|                   |                                                           | cover.                                  |                        |  |
| 108               | In front of Bldg 1 plant                                  | Sewer Round manhole cover for           | PERMIT                 |  |
|                   | area.                                                     | sewer (very deep space).                |                        |  |
| 109               | Sidewalk in front of Bldg 1                               | Communications Round manhole            | PERMIT /               |  |
|                   | to Bldg 6.                                                | cover with Verizon label on             | ALTERNATIVE            |  |
| 110               | Cidowalk in front of Didg 1                               | cover.  Electrical: Double metal hatch  | DEDMIT                 |  |
| 110               | Sidewalk in front of Bldg 1 to Bldg 6.                    | vault at street light.                  | PERMIT                 |  |
| 111               | In front of parked cars at                                | Sewer or Storm water: Round             | PERMIT                 |  |
| '''               | sideway in front of Bldg 1                                | manhole cover.                          | 1 EKWIII               |  |
|                   | to Bldg 6                                                 | mamilia seven                           |                        |  |
| 112               | Bldg 2 outside yard next to                               | Diesel Underground Storage              | PERMIT                 |  |
|                   | emergency generator.                                      | Tank for Boiler: Round manhole          |                        |  |
|                   |                                                           | with W on cover.                        |                        |  |
| 113               | Bldg 2 yard parking for                                   | Oil/Water Separator Square              | NOT a confined space,  |  |
|                   | auto collision repair                                     | metal vault cover but it is too         | not large enough to    |  |
|                   | vehicles.                                                 | shallow to enter.                       | enter                  |  |
| 114               | Side of Bldg 2 next to                                    | Electrical Square metal hatch to        | PERMIT                 |  |
|                   | sidewalk between 2 and 5                                  | the side of the electrical              |                        |  |
| 115               | Bldgs. Circle driveway to Bldg 2                          | transformer. Sewer or Stormwater: Round | PERMIT                 |  |
| 110               | yard.                                                     | manhole cover for sewer.                | FLNWIII                |  |
| 116               | Between Bldgs 2 and 5                                     | Sewer or Stormwater Round               | PERMIT                 |  |
|                   | grass area.                                               | manhole cover right at the FDC          |                        |  |
|                   | g                                                         | as S on cover.                          |                        |  |
| 117               | At Bldg 5 between 5 and 2                                 | Sewer: Round manhole cover              | PERMIT                 |  |
|                   | in grass.                                                 | with S on cover.                        |                        |  |
| 118               | REMOVED                                                   |                                         |                        |  |

| Map<br>Location # | Building/Location                                                 | Space Type or Name / Conditions                                                            | Initial Classification          |
|-------------------|-------------------------------------------------------------------|--------------------------------------------------------------------------------------------|---------------------------------|
| 119               | In front of Bldg 7 north                                          | Sewer: Round manhole cover                                                                 | PERMIT                          |
|                   | facing.                                                           | with S on cover.                                                                           |                                 |
| 120               | REMOVED                                                           |                                                                                            |                                 |
| 121               | In front of Bldg 2 and 3 by the pond.                             | Sewer manhole cover.                                                                       | PERMIT                          |
| 122               | In front of Bldg 2 by the pond.                                   | Sewer Square metal cover.                                                                  | PERMIT                          |
| 123               | Outside of Bldg 2 on west side probably electrical manhole vault. | Communications: Round manhole cover vault.                                                 | PERMIT / ALTERNATE              |
| 124               | Outside the west side of Bldg 3 in grass area                     | Electrical: Square vault next to Verizon round metal manhole cover.                        | PERMIT                          |
| 125               | Outside the west side of Bldg 3 in grass area.                    | Communications: Verizon labeled manhole cover.                                             | PERMIT / ALTERNATE              |
| 126               | Main road way outside of Bldgs 3 and 7 on west side.              | Sewer: Several sewer manhole covers.                                                       | PERMIT                          |
| 127               | Across main roadway from Bldg 9 along the road.                   | Electrical 5' x 3' double metal square vault.                                              | PERMIT                          |
| 128               | Walkway at Bldg 9, south of the emergency generator.              | Sewer: Round sewer manhole cover.                                                          | PERMIT                          |
| 129               | Across roadway from Bldg<br>9 below the landscaping<br>gardens.   | Electrical: Double square manhole cover next to CS#133.                                    | PERMIT                          |
| 130               | Outside Bldg 9 cooling air conditioning fan system.               | Sewer or storm water manhole cover.                                                        | PERMIT                          |
| 131               | Outside Bldg 9 Cooling enclosure.                                 | Fire water vault and Potable<br>Water Vault: FDC two 3' x 4'<br>square metal vault covers. | PERMIT / ALTERNATE              |
| 132               | Bldg 9 sidewalks down road near D St.                             | Sewer or Storm water several manhole covers.                                               | PERMIT                          |
| 133               | Across roadway from Bldg<br>9 below the landscaping<br>gardens.   | Communications: round Verizon manhole cover next to CS#129                                 | PERMIT / ALTERNATE              |
| 134               | Across from Kennel in parking lot far SW side.                    | Large Irrigation Systems: Two green round covers for irrigation vaults.                    | PERMIT                          |
| 135               | In front of Landscape<br>Technology roadway.                      | Electrical: Double square manhole cover.                                                   | PERMIT                          |
| 136               | Behind Landscape Technology Work Shops.                           | Single metal cover vault for FDC Backflow valve. 10-12-feet deep usually flooded.          | PERMIT / ALTERNATE WATER HAZARD |
| 137               | In front of the Tualatin Hills Parks sign in the grass.           | Electrical: Double metal vault cover.                                                      | PERMIT                          |
| 138               | Main road to exit on north side in the grass.                     | Electrical: Double metal vault cover                                                       | PERMIT                          |

| Map<br>Location # | Building/Location                                                                                                                   | Space Type or Name / Conditions                                                                                | Initial Classification           |
|-------------------|-------------------------------------------------------------------------------------------------------------------------------------|----------------------------------------------------------------------------------------------------------------|----------------------------------|
| 139               | Outside the main gate SW side.  RELOCATED due to entry road realignment.                                                            | Main water lines for RC Campus: Double metal vault cover for all the potable water and fire lines with valves. | PERMIT                           |
| 140               | Water vault on the west side of the airplane runway.                                                                                | Water vault for backflow preventer.                                                                            | PERMIT / ALTERNATE               |
| 141               | Behind airplane Runway.                                                                                                             | Sewer manhole.                                                                                                 | PERMIT                           |
| 142               | Service Road to Landscape Technology – Electrical transformer past Service Road entrance from D Street on the West Side small hill. | Triple electrical vault right next to the transformer.                                                         | PERMIT<br>Follow Electrical Stds |
| 143               | Service Road to Landscape Technology to east of the transformer but still on west side small hill.                                  | Single manhole cover for a Verizon Labeled vault.                                                              | PERMIT / ALTERNATE               |
| 144               | Service Road to Landscape Technology to east of the transformer close to the roadway but still on west side.                        | Double hatch vault – Electrical.                                                                               | PERMIT<br>Follow Electrical Stds |
| 145               | Service Road to Landscape Technology to north of the transformer close to the roadway but still on west side                        | Triple vault electrical vault                                                                                  | PERMIT<br>Follow Electrical Stds |
| 146               | Service Road to Landscape Technology to north of the transformer close to the roadway but still on west side.                       | Verizon Communications manhole covered vault                                                                   | PERMIT / ALTERNATE               |
| 147               | B5 water vault                                                                                                                      | SE corner of gym, Square hatch vault                                                                           | PERMIT / ALTERNATE               |
| 148               | B5 Electrical vault                                                                                                                 | SE corner of gym, Double square hatch vault                                                                    | PERMIT / ALTERNATE               |
| 149               | Child Center water vault                                                                                                            | SW corner by road to THPRC,<br>Double square hatch vault                                                       | PERMIT / ALTERNATE               |
| 150               | South of Lot P-C in grass                                                                                                           | Double square hatch vault,<br>Need to access to verify<br>(electrical)                                         | PERMIT / ALTERNATE               |

| Map<br>Location # | Building/Location                                        | Space Type or Name                                                                                                 | Initial Classification                   |
|-------------------|----------------------------------------------------------|--------------------------------------------------------------------------------------------------------------------|------------------------------------------|
| 200 - Tunnel      | <b>System and Facilities Acce</b>                        | ss Hatches                                                                                                         |                                          |
| 201               | Bldg. 6 Aviation Room<br>107.                            | Storm water: Interior access to storm water drainage system. Vault is 3' by 5' and 9 feet deep with running water. | PERMIT                                   |
| 202               | Bldg. 6 Room 107a -<br>Aviation: Parts cleaning<br>room. | Enclosed abrasive blast unit: has side hatch but not large enough to enter, there are two doors one on each side.  | Non-permit -<br>Lockout permit required. |
| 203               | Bldg 6 Aviation: Parts cleaning room.                    | Hot chemical cleaning tank system, several feet deep and 3 feet wide.                                              | PERMIT                                   |

| Map<br>Location #                  | Building/Location                                                            | Space Type or Name                                                                                                                      | Initial Classification                                 |
|------------------------------------|------------------------------------------------------------------------------|-----------------------------------------------------------------------------------------------------------------------------------------|--------------------------------------------------------|
|                                    | ooling Tower and HVAC Uni                                                    | its                                                                                                                                     |                                                        |
| 301                                | Outside Bldg 6 facing Bldg                                                   | Cooling Fan, most likely too                                                                                                            | Non-permit -                                           |
|                                    | 2.                                                                           | narrow to enter fully.                                                                                                                  | Lockout permit required.                               |
| <del>302</del>                     | REMOVE                                                                       | REMOVE                                                                                                                                  | REMOVED                                                |
| <del>303</del>                     | REMOVE                                                                       | REMOVE                                                                                                                                  | REMOVED                                                |
| 304                                | Bldg 3 SW end                                                                | Large air conditioning unit.                                                                                                            | Non-permit -<br>Lockout permit required.               |
| 305                                | Bldg 2 HVAC system access to filters – in Diesel, Think Big, Auto Collision. | HVAC Filter/Plenum space access through large door hatches from ceiling access.                                                         | Non-permit -<br>Lockout permit required.               |
| 306                                | Bldg 1 HVAC system access to filters – in Diesel Dynamometer Room.           | HVAC Filter/Plenum space access through large door hatches from ceiling access.                                                         | Non-permit -<br>Lockout permit required.               |
| 400 - Boiler S                     |                                                                              |                                                                                                                                         |                                                        |
| 400                                | B2 & B5 - All facilities                                                     | Boiler Systems Note: NEW boilers are not confined spaces – Cannot be entered (no access and small) Ductwork is also too small to enter. | NOT permit space                                       |
| 500 - Tanks                        |                                                                              |                                                                                                                                         |                                                        |
| 501                                | NE side of the Aviation Bldg 6 Fuel Dispensing.                              | Access 4 manhole hole covers to the tanks.                                                                                              | <b>Permit</b> – Only entered by qualified contractors. |
| 502                                | Landscape Technology Outside Storage Yard.                                   | Large Plastic Tank planned for use with rain water collection.                                                                          | Permit                                                 |
| 503                                | Landscape Technology on the East side of the Green Houses.                   | 5-1/2 foot tall rain water collection tanks                                                                                             | Permit                                                 |
| SEWER RELATED and SUMP PUMP SPACES |                                                                              |                                                                                                                                         |                                                        |
| 1                                  | None                                                                         |                                                                                                                                         |                                                        |