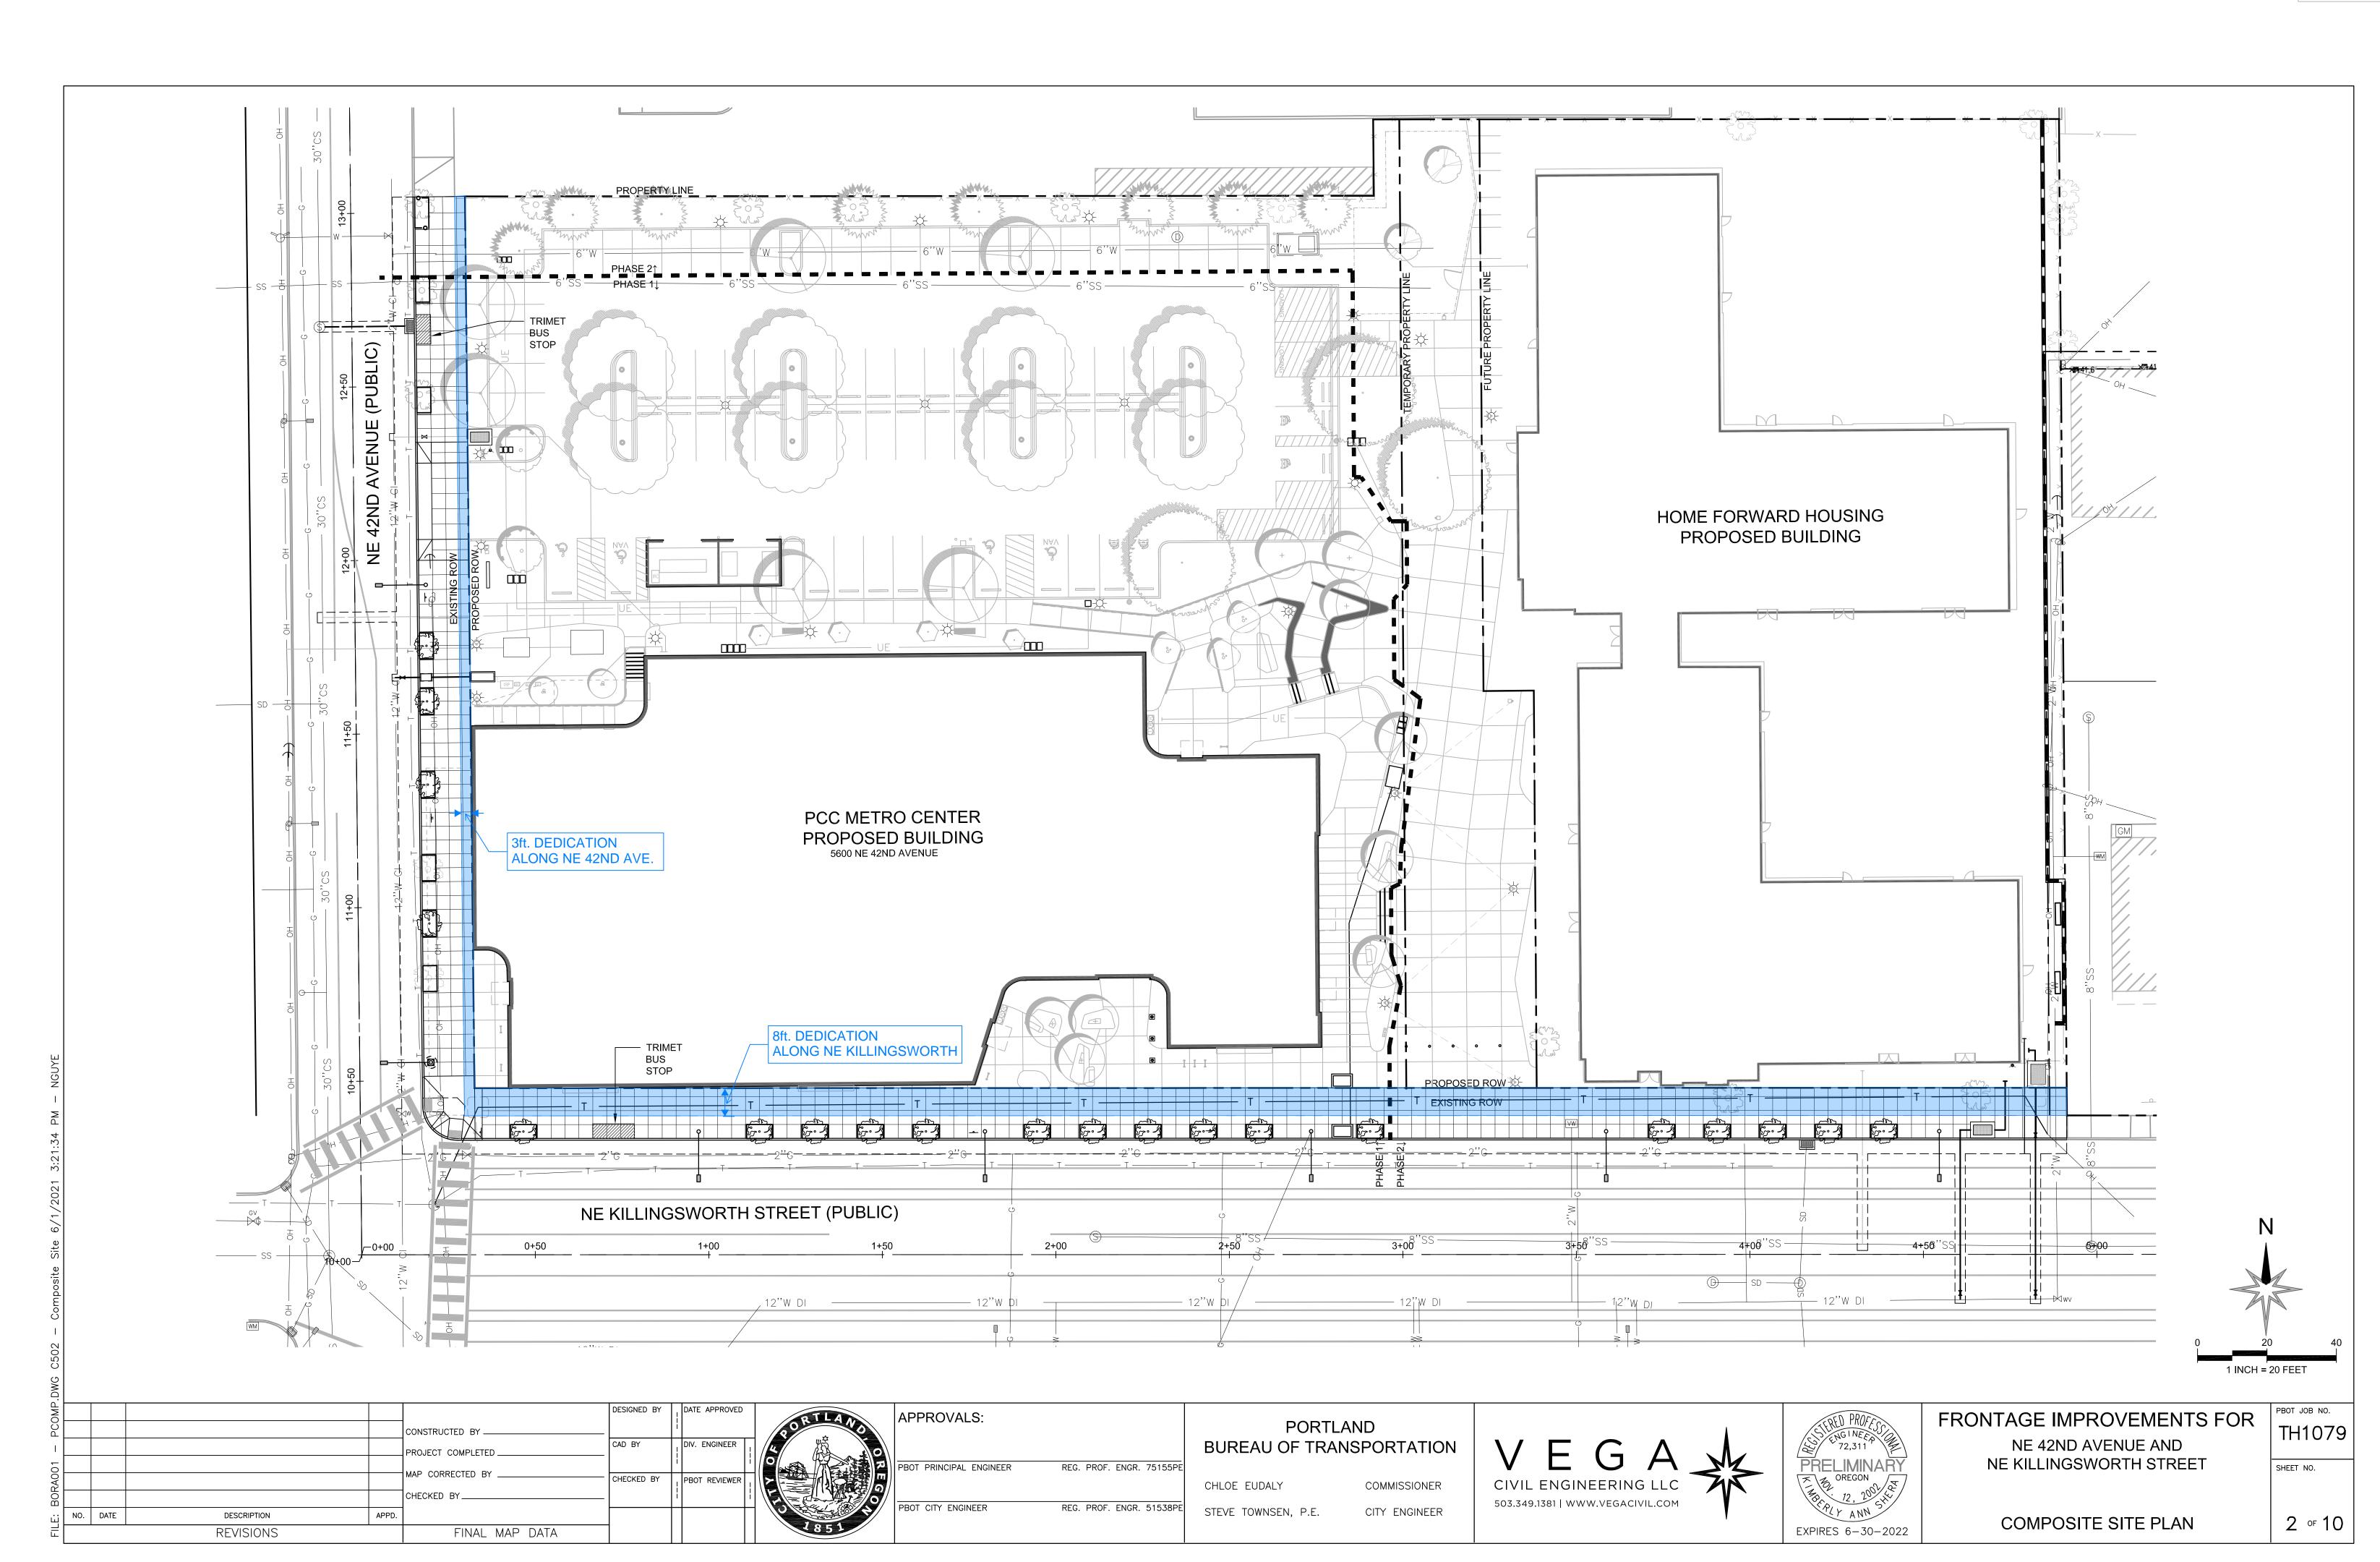

5600 NE 42nd Ave. Portland, OR 97218

3 MARK DATE DESCRIPTION

2

Issued: JUNE 3, 2021
Scale:
Drawn By:

Drawn By:
Reviewed By:
File:

PERMIT SET

COMPOSITE SITE PLAN

C602